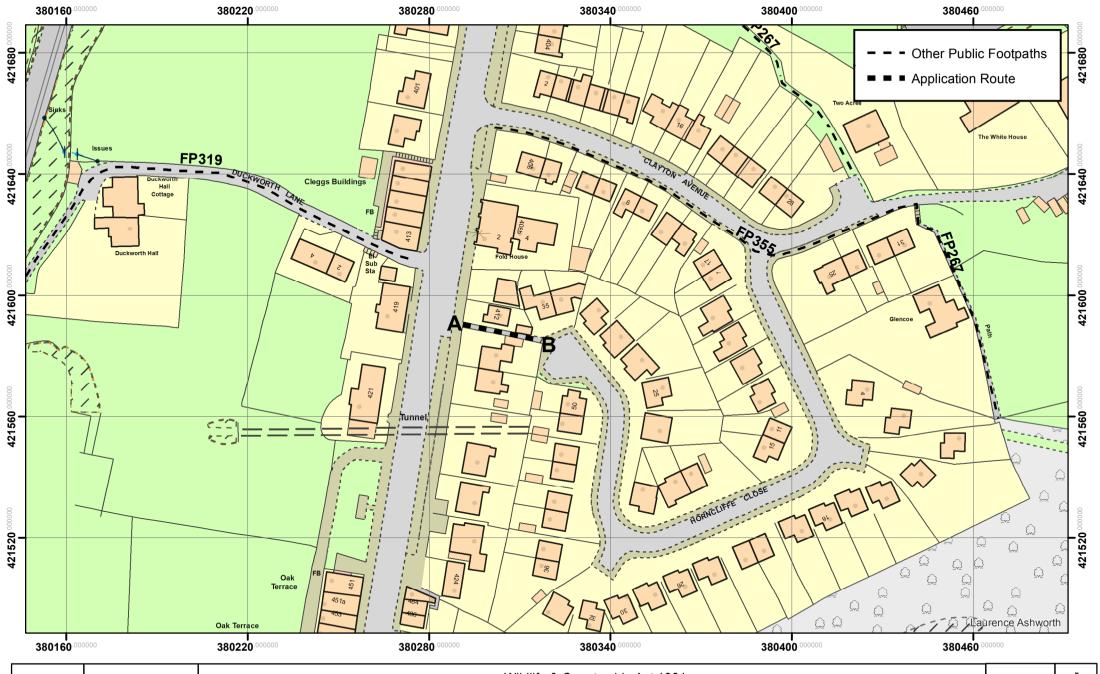

Steve Browne Executive Director for Environment Wildlife & Countryside Act 1981

Application for a public footpath from Bury Road to Horncliffe Close, Rawtenstall, Rossendale Borough - Application No. 804/554